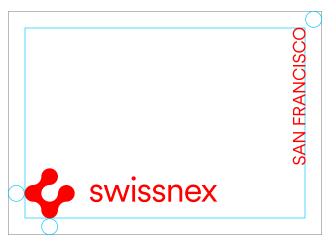

#### Swissnex location names — style and size

There are five core locations treated as sub-brands of Swissnex. For these Swissnex sub-brands, we have developed three sizing options in relation to the Swissnex logo. Location names are typeset using the Circular font.

#### Swissnex location names — layout

All location names are arranged vertically across our communications channels. The size options allow for flexibility across applications so that the best format can be applied.

We recommend arranging the logo to the left of the location names so that it reads "Swissnex location."

Borders shown are based on the clear space rule.

Example 1: location name at 40% x height

Example 3: location name at 100% x height

Example 2: location name at 50% x height

Example 4: location name at 200% x height

Swissnex color

**Pantone 485** is the official color of the Swiss flag and the same color we use at Swissnex. The difference between print and digital is slight, as the red has been optimized for digital.