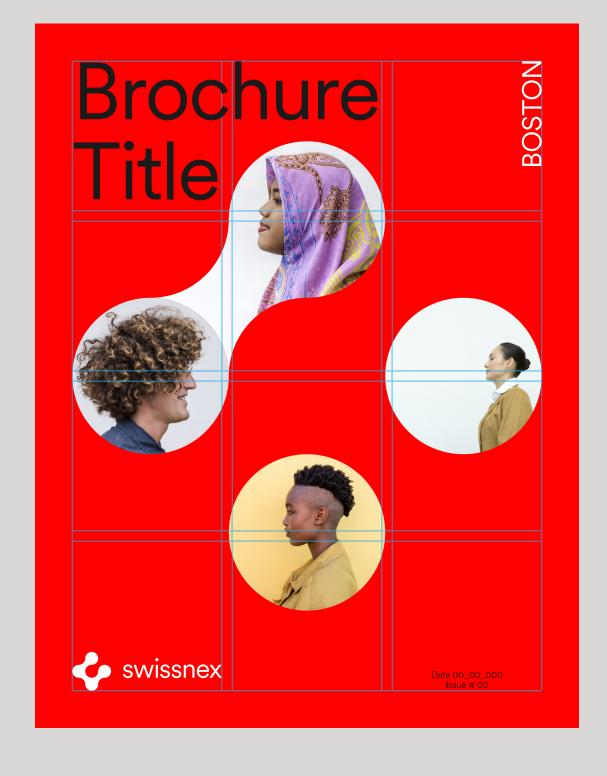

1920 x 1080 Content page screen

8.5" x 11" Brochure cover Location name 40% x height

8.5" x 11" Brochure cover Location name 100% x height

Swissnex design applications

Our newsletter design must be built in your preferred automated marketing platform (eg. Mailchimp). The newsletter has a fixed width of 600px, with a length corresponding to the overall quantity of content.