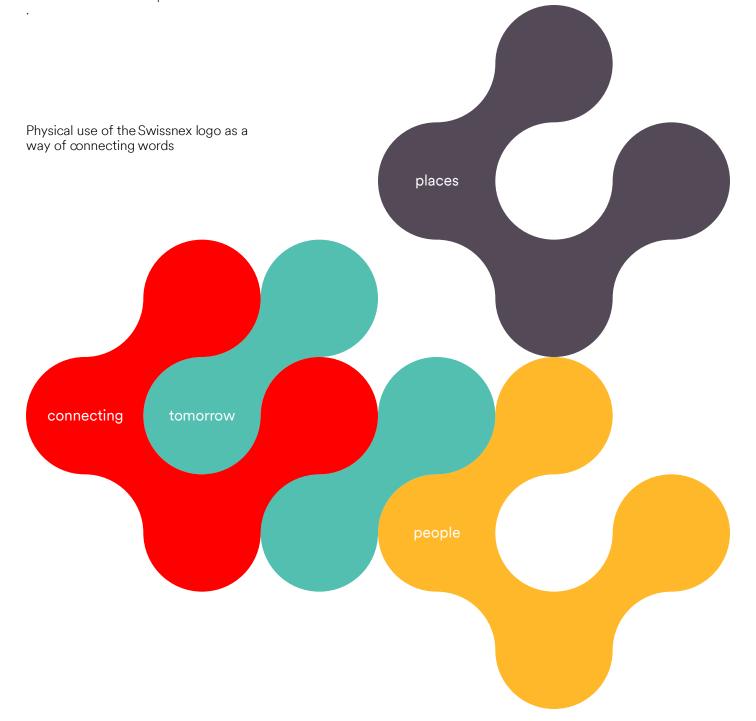

At Swissnex, we believe in the 'crowding-in effect' of investment: we hone in on the research, technology, viewpoints, and business ideas from the Swiss innovation ecosystem with the most potential to move the moment. Ultimately, we're a platform, crowding-in collaboration across siloed orbits in order to propel new ideas forward, building a fellowship fit to turn challenge into opportunity.

A puzzle piece echoing the shape of the Swiss flag, our new symbol is a playful and bold representation of connection and the potential of catalytic change made possible by collaboration. These guidelines provide rules for the use of the new symbol, as well as inspiration for creative applications to further enhance its impact.

Use of circles that are derived from the Swissnex logo

The Swissnex logo is designed to reflect the Swiss flag and the collaborative nature of our organization in the form of a playful puzzle piece. The suggested flow between dots, emphasizes our connected world and interactions.