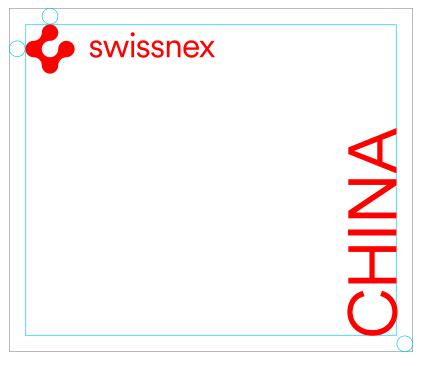

#### Swissnex location names — style and size

There are five core locations treated as sub-brands of Swissnex. For these Swissnex sub-brands, we have developed three sizing options in relation to the Swissnex logo. Location names are typeset using the Circular font.

#### Swissnex location names — layout

All location names are arranged vertically across our communications channels. The size options allow for flexibility across applications so that the best format can be applied.

We recommend arranging the logo to the left of the location names so that it reads "Swissnex location."

Borders shown are based on the clear space rule.

Example 1: location name at 40% x height

Example 3: location name at 100% x height

Example 2: location name at 50% x height

Example 4: location name at 200% x height

Swissnex color

**Pantone 485** is the official color of the Swiss flag and the same color we use at Swissnex. The difference between print and digital is slight, as the red has been optimized for digital.