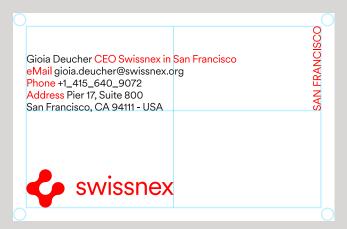

US Business Card 2" x 3.5" Location name 50% x height

Body copy Circular Regular 8/9pt Column width 432px

UK Business Card 85mm x 55mm Location name 50% x height

Body copy Circular Regular 8/9pt Column width 432px