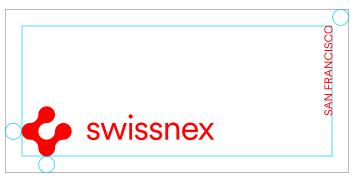

#### Swissnex location names — style and size

There are five core locations treated as sub-brands of Swissnex. For these Swissnex sub-brands, we have developed three sizing options in relation to the Swissnex logo. Location names are typeset using the Circular font.

#### Swissnex location names — layout

All location names are arranged vertically across our communications channels. The size options allow for flexibility across applications so that the best format can be applied.

We recommend arranging the logo to the left of the location names so that it reads "Swissnex location."

Borders shown are based on the clear space rule.

Example 1: location name at 40% x height

Example 3: location name at 100% x height

Example 2: location name at 50% x height

Example 4: location name at 200% x height

Swissnex color

**Pantone 485** is the official color of the Swiss flag and the same color we use at Swissnex. The difference between print and digital is slight, as the red has been optimized for digital.