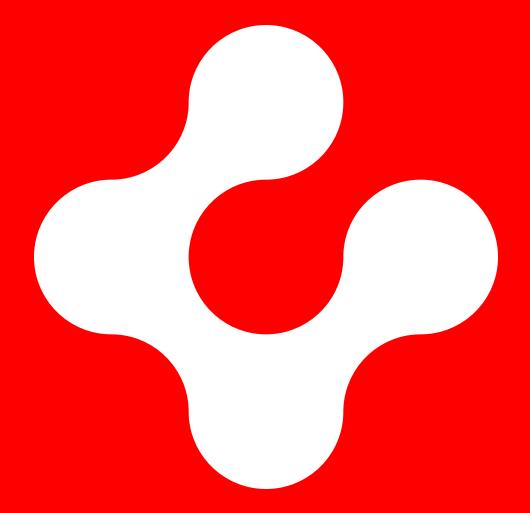

A puzzle piece echoing the shape of the Swiss flag, our new symbol is a playful and bold representation of connection and the potential of catalytic change made possible by collaboration. These guidelines provide rules for the use of the new symbol, as well as inspiration for creative applications to further enhance its impact.

Use of circles that are derived from the Swissnex logo

The Swissnex logo is designed to reflect the Swiss flag and the collaborative nature of our organization in the form of a playful puzzle piece. The suggested flow between dots, emphasizes our connected world and interactions.