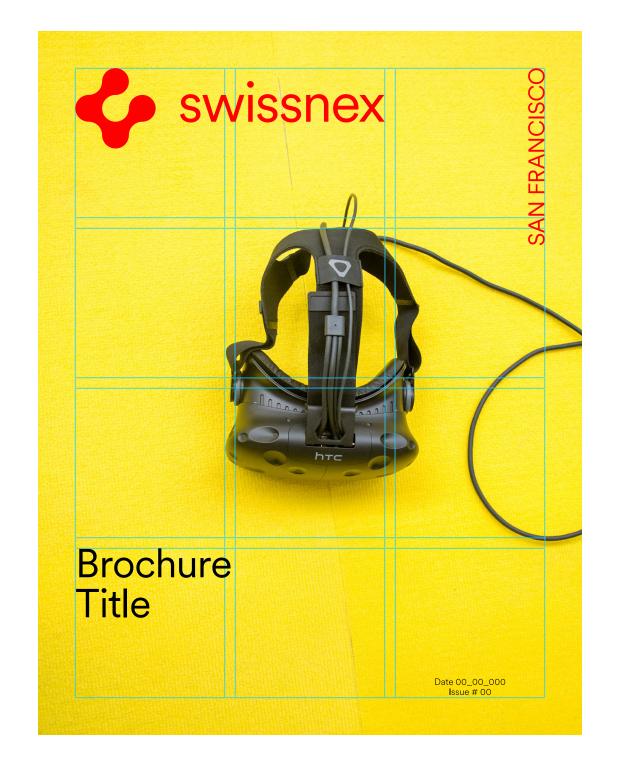

1920 x 1080 Content page screen

8.5" x 11" Brochure cover Location name 40% x height

8.5" x 11" Brochure cover Location name 100% x height

Swissnex design applications

Our newsletter design must be built in your preferred automated marketing platform (eg. Mailchimp). The newsletter has a fixed width of 600px, with a length corresponding to the overall quantity of content.