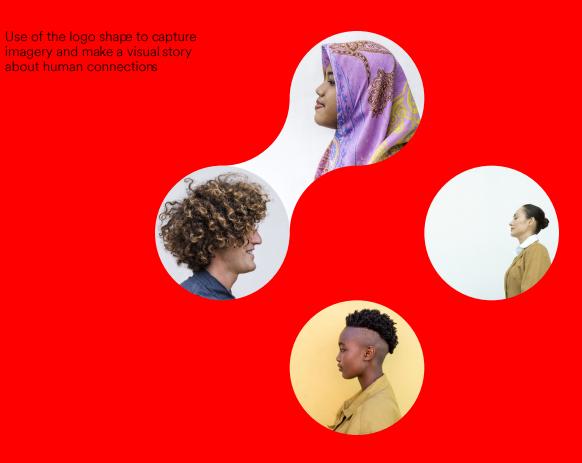

At Swissnex, we believe in the 'crowding-in effect' of investment: we hone in on the research, technology, viewpoints, and business ideas from the Swiss innovation ecosystem with the most potential to move the moment. Ultimately, we're a platform, crowding-in collaboration across siloed orbits in order to propel new ideas forward, building a fellowship fit to turn challenge into opportunity.

A puzzle piece echoing the shape of the Swiss flag, our new symbol is a playful and bold representation of connection and the potential of catalytic change made possible by collaboration. These guidelines provide rules for the use of the new symbol, as well as inspiration for creative applications to further enhance its impact.