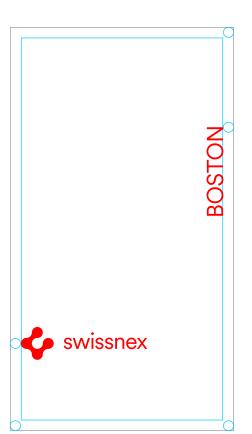

#### Swissnex location names — style and size

There are five core locations treated as sub-brands of Swissnex. For these Swissnex sub-brands, we have developed three sizing options in relation to the Swissnex logo. Location names are typeset using the Circular font.

#### Swissnex location names — layout

All location names are arranged vertically across our communications channels. The size options allow for flexibility across applications so that the best format can be applied.

We recommend arranging the logo to the left of the location names so that it reads "Swissnex location."

Borders shown are based on the clear space rule.

Example 1: location name at 40% x height

Example 3: location name at 100% x height

Example 2: location name at 50% x height

Example 4: location name at 200% x height

Swissnex color

**Pantone 485** is the official color of the Swiss flag and the same color we use at Swissnex. The difference between print and digital is slight, as the red has been optimized for digital.