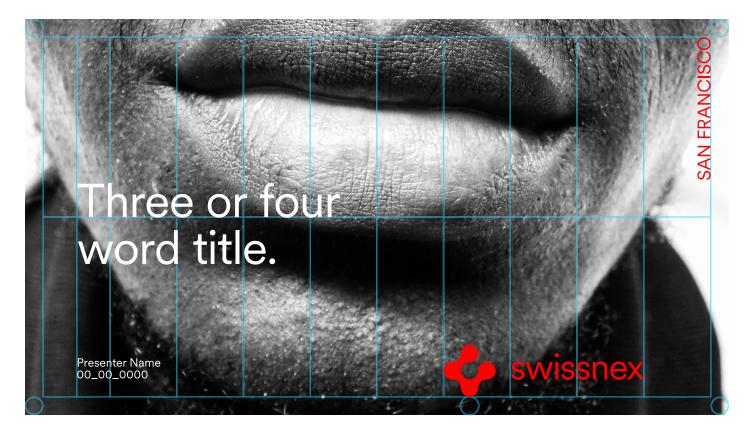

#### Presentation screens

1920 x 1080 Presentation title screen Location name 50% x height

Margins determined by the clear space rule.

#### Please note:

margins dont need to be based exactly on the clear space rule. Margins can be bigger, but never smaller than the clear space rule.

Margin = based on the clear space rule where the circle heights are the same. The margin can never be smaller than this.

Margin = based on increasing the clear space rule. Here the margin circle is bigger than the minimum size reuired by the square space rule.

1920 x 1080 Presentation title screen Location name 200% x height