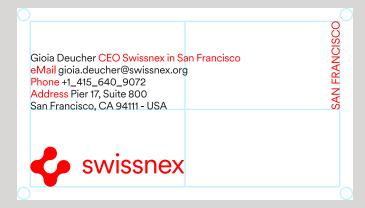

US Business Card 2" x 3.5" Location name 50% x height

Body copy Circular Regular 8/9pt Column width 432px

UK Business Card 85mm x 55mm Location name 50% x height

Body copy Circular Regular 8/9pt Column width 432px